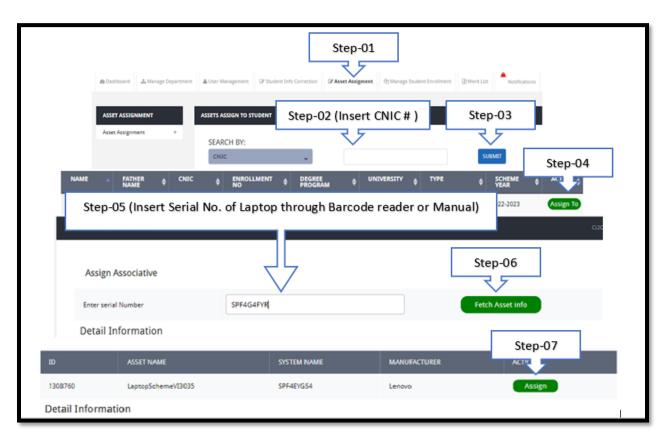

## **How to issue the Asset/Laptop through Online Portal:**

| Serial No                       |                                                                                                                         |                                                                                                                                                                                                                                                                                                              |  |
|---------------------------------|-------------------------------------------------------------------------------------------------------------------------|--------------------------------------------------------------------------------------------------------------------------------------------------------------------------------------------------------------------------------------------------------------------------------------------------------------|--|
| otops Distribution Ackno        | owledgement Receipt                                                                                                     |                                                                                                                                                                                                                                                                                                              |  |
|                                 |                                                                                                                         |                                                                                                                                                                                                                                                                                                              |  |
| Total Assets del                | ivered to University                                                                                                    |                                                                                                                                                                                                                                                                                                              |  |
| T                               | •                                                                                                                       | Date of Delivery                                                                                                                                                                                                                                                                                             |  |
|                                 |                                                                                                                         | ,                                                                                                                                                                                                                                                                                                            |  |
|                                 |                                                                                                                         |                                                                                                                                                                                                                                                                                                              |  |
|                                 |                                                                                                                         |                                                                                                                                                                                                                                                                                                              |  |
| Assets Distribution             | n Acknowledgement                                                                                                       |                                                                                                                                                                                                                                                                                                              |  |
| No. of Laptop Computers         | No. of Backpack Bags                                                                                                    | Date of Distribution                                                                                                                                                                                                                                                                                         |  |
|                                 |                                                                                                                         |                                                                                                                                                                                                                                                                                                              |  |
|                                 |                                                                                                                         |                                                                                                                                                                                                                                                                                                              |  |
| delivery and distribution has h | een made in accordance with annu                                                                                        | roved policy                                                                                                                                                                                                                                                                                                 |  |
| delivery and distribution has b |                                                                                                                         | roved policy.                                                                                                                                                                                                                                                                                                |  |
|                                 | HE                                                                                                                      | С                                                                                                                                                                                                                                                                                                            |  |
|                                 | Representative Name:                                                                                                    |                                                                                                                                                                                                                                                                                                              |  |
| ·                               | Designation:                                                                                                            |                                                                                                                                                                                                                                                                                                              |  |
| CNIC No:                        |                                                                                                                         | CNIC No: (Please attach copy)                                                                                                                                                                                                                                                                                |  |
| Mobile No:                      |                                                                                                                         | Mobile No:                                                                                                                                                                                                                                                                                                   |  |
| Email:                          |                                                                                                                         | Email:                                                                                                                                                                                                                                                                                                       |  |
|                                 |                                                                                                                         |                                                                                                                                                                                                                                                                                                              |  |
| e & Stamp                       | Signature &                                                                                                             | Stamp                                                                                                                                                                                                                                                                                                        |  |
|                                 | Total Assets del  No. of Laptop Computers  Assets Distributio  No. of Laptop Computers  delivery and distribution has b | Total Assets delivered to University  No. of Laptop Computers  Assets Distribution Acknowledgement  No. of Laptop Computers  No. of Backpack Bags  delivery and distribution has been made in accordance with app  HE  Representative Name:  Designation:  CNIC No: (Please attach copy)  Mobile No:  Email: |  |