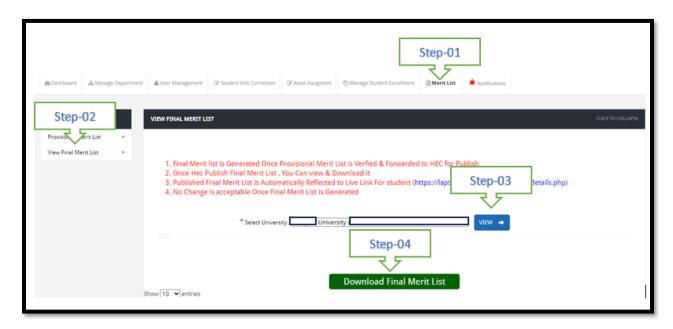

### How to download the Final Merit List?:

**Process:** Login from Super Focal Person Account then click on Merit List Tab then on View Final Merit list then click on View then click on Download Final Merit List.